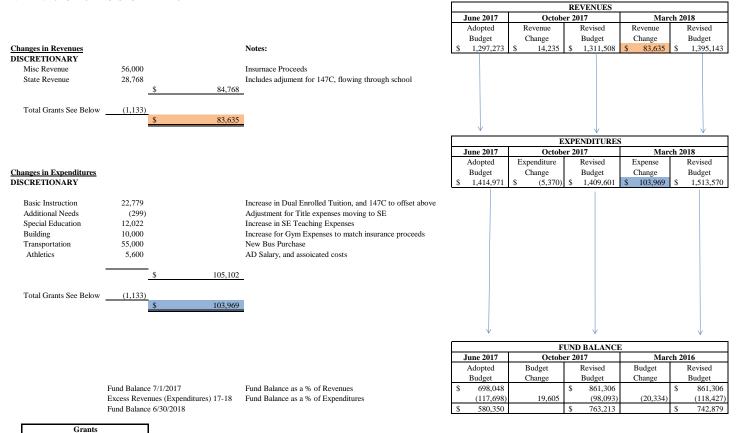

### WHITEFISH TOWNSHIP COMMUNITY SCHOOLS GENERAL FUND BUDGET DETAIL 2017-2018

|                                       |           | A        | 2017-2018<br>ppropriated<br>ne 19, 2017 | Ac       | justments | Am       | 017-2018<br>endment #1<br>ober 23, 2017 | Amendments  | 2017-2018<br>Amendment #2<br>March 14, 2018 |
|---------------------------------------|-----------|----------|-----------------------------------------|----------|-----------|----------|-----------------------------------------|-------------|---------------------------------------------|
| REVENUE                               |           | <b>*</b> |                                         | <b>.</b> |           | <b>*</b> |                                         | * =         | <b>•</b> • • • • • • • •                    |
| Local Sources                         |           | \$       | 941,330                                 | \$       | -         | \$       | 941,330                                 |             |                                             |
| State Sources                         |           |          | 316,994                                 |          | 5,119     |          | 322,113                                 | 28,768      | 350,881                                     |
| Federal Sources                       |           |          | 34,949                                  |          | 9,116     |          | 44,065                                  | (1,133)     | 42,932                                      |
| Incoming Transfers                    |           |          | 4,000                                   |          |           |          | 4,000                                   | -           | 4,000                                       |
| TOTAL GENERAL FUND REVENUES           |           | \$       | 1,297,273                               | \$       | 14,235    | \$       | 1,311,508                               | \$ 83,635   | \$ 1,395,143                                |
| Unappropriated Fund Balance at July 1 |           |          | 698,048                                 | \$       | 163,258   | \$       | 861,306                                 | -           | 861,306                                     |
| TOTAL AVAILABLE TO APPROPRIATE        |           |          | 1,995,321                               | \$       | 177,493   | \$       | 2,172,814                               | 83,635      | 2,256,449                                   |
| EXPENDITURES                          |           |          |                                         |          |           |          |                                         |             |                                             |
| Basic Instruction                     | (11x)     | \$       | 640,334                                 | \$       | (26,994)  | \$       | 613,340                                 | 22,779      | 636,119                                     |
| Added Needs                           | (12x)     |          | 19,155                                  |          | 23,615    |          | 42,770                                  | (1,432)     | 41,338                                      |
| TOTAL INSTRUCTION                     |           |          | 659,489                                 | \$       | (3,379)   | \$       | 656,110                                 | 21,347      | 677,457                                     |
| Pupil Support                         | (21x)     |          | 15,747                                  |          | -         |          | 15,747                                  | -           | 15,747                                      |
| Instruction Staff                     | (22x)     |          | 12,435                                  |          | (8,452)   |          | 3,983                                   | 12,022      | 16,005                                      |
| General Administration                | (23x)     |          | 206,228                                 |          | (1,282)   |          | 204,946                                 | -           | 204,946                                     |
| School Administration                 | (24x)     |          | 68,450                                  |          | 2,568     |          | 71,018                                  | -           | 71,018                                      |
| Business Services                     | (25x)     |          | 45,300                                  |          | -         |          | 45,300                                  | -           | 45,300                                      |
| Operations/Maintenance                | (26x)     |          | 151,814                                 |          | -         |          | 151,814                                 | 10,000      | 161,814                                     |
| Transportation                        | (27x)     |          | 109,300                                 |          | -         |          | 109,300                                 | 55,000      | 164,300                                     |
| Central Services                      | (28x)     |          | 61,621                                  |          | 4,525     |          | 66,146                                  | -           | 66,146                                      |
| Other Support                         | (29x)     |          | 23,510                                  |          | 650       |          | 24,160                                  | 5,600       | 29,760                                      |
| TOTAL SUPPORT                         |           |          | 694,405                                 | \$       | (1,991)   | \$       | 692,414                                 | 82,622      | 775,036                                     |
| Other Financing Uses                  | (4xx-6xx) |          | 61,077                                  | \$       | -         | \$       | 61,077                                  | -           | 61,077                                      |
| TOTAL EXPENDITURES                    |           |          | 1,414,971                               | \$       | (5,370)   | \$       | 1,409,601                               | 103,969     | 1,513,570                                   |
| DIFFERENCE BETWEEN                    |           |          |                                         |          |           |          |                                         |             |                                             |
| <b>REVENUES AND EXPENDITURES</b>      |           |          | (117,698)                               | \$       | 19,605    | \$       | (98,093)                                | (20,334)    | (118,427)                                   |
| Fund Balance June 30                  |           | \$       | 580,350                                 | \$       | 182,863   | \$       | 763,213                                 | \$ (20,334) | \$ 742,879                                  |