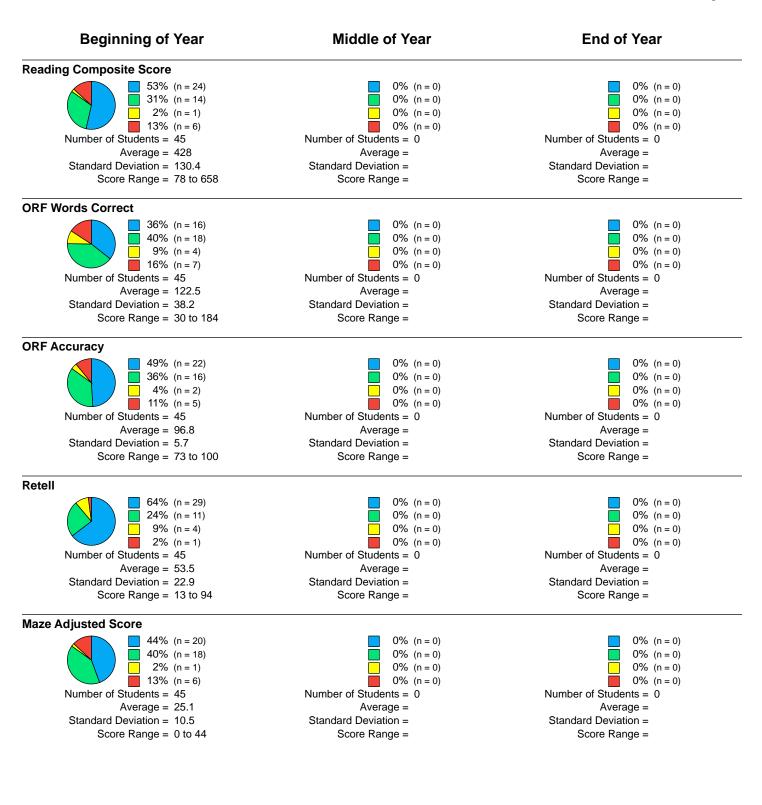

| School: Kingston Elementary School<br>Grade: Sixth Grade<br>Year: 2021-2022 |  |
|-----------------------------------------------------------------------------|--|
|-----------------------------------------------------------------------------|--|

## School Overview



Acadience Reading K-6



| Status | Score Level          | Likely Need For Support          |
|--------|----------------------|----------------------------------|
|        | Above Benchmark      | Likely to Need Core Support      |
|        | At Benchmark         | Likely to Need Core Support      |
|        | Below Benchmark      | Likely to Need Strategic Support |
|        | Well Below Benchmark | Likely to Need Intensive Support |