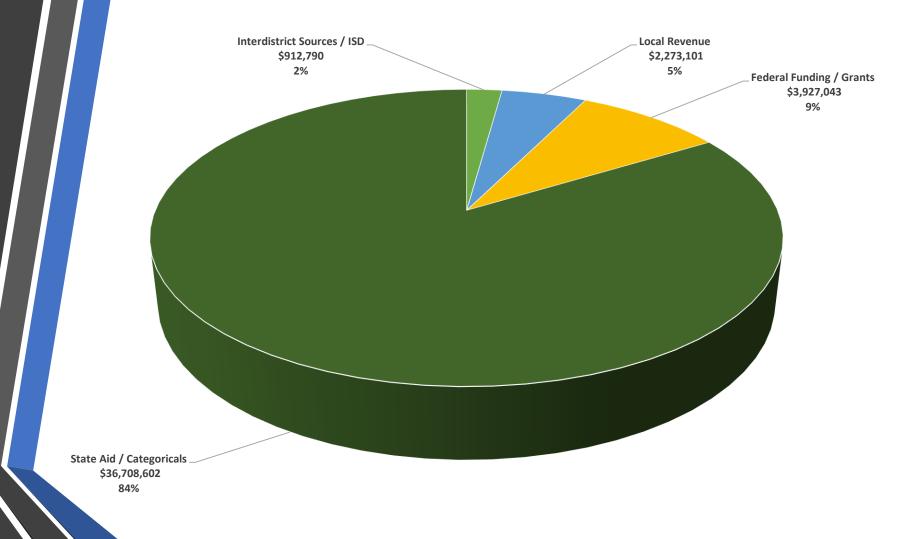

## Estimated Revenue Summary 2021-22 General Fund Budget Amendment

| REVENUE         | Proposed Budget 2021-22 | Amended Budget 2021-22 | Difference | <u>_</u> E         | explanation of Differences                                                                                              |
|-----------------|-------------------------|------------------------|------------|--------------------|-------------------------------------------------------------------------------------------------------------------------|
| Local           | \$ 2,319,467            | \$ 2,273,101           | (46,366)   | Revenue down       | Anticipated Latchkey and Preschool tuition    lower to date                                                             |
| State Sources   | \$ 35,059,858           | \$ 36,708,602          | 1,648,744  | Revenue up         | Foundation allowance at \$8700 per pupil (increase of \$566 from FY21). December   † state aid student count at 3690.68 |
| Federal Sources | \$ 1,778,488            | \$ 3,927,043           | 2,148,555  | Revenue up         | Includes ESSER II & III funds, Child Care Relief Grant plus new allocations for Title I,  † IIA, IV, and IDEA           |
| Interdistrict   | \$ 750,000              | \$ 912,790             | 162,790    | Revenue up         | ACT18 reimbursement higher than original   † budget                                                                     |
| TOTAL REVENUE   | \$ 39,907,813           | \$ 43,821,536          | 3,913,723  | Overall Revenue Up |                                                                                                                         |

Estimated Revenue Chart

2021-22 Budget Amendment