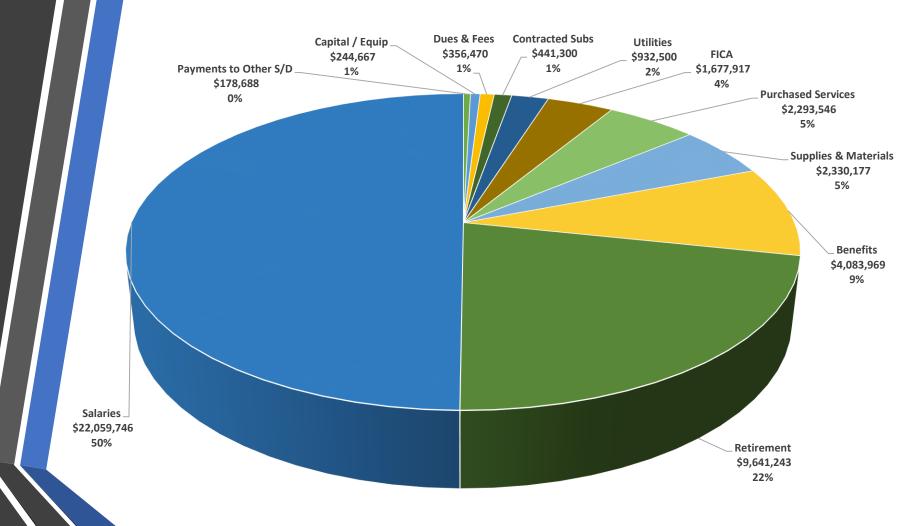

# Estimated Expenditure Summary 2021-22 General Fund Budget Amendment

| EXPENDITURES: |                        |                 |                 |                        |                |            |                     |                                                                                                                                                                             |
|---------------|------------------------|-----------------|-----------------|------------------------|----------------|------------|---------------------|-----------------------------------------------------------------------------------------------------------------------------------------------------------------------------|
| Instruction   |                        | Proposed Budget | 2021-22         | Amended Budget 2021-22 | <u>2</u>       | Difference |                     | Explanation of Differences                                                                                                                                                  |
| 11*           | Basic Programs         | \$ 21,06        | 5,225 \$        | 22,814,803             | \$             | 1,749,578  | Expenditures up     | Adjust to actual costs. Includes salary & benefit increases, ESSER<br>Il remaining funds, ESSER III supplies & materials                                                    |
| 12*           | Added Needs            | \$ 4,63         | 6,813 <u>\$</u> | 5,054,253              | \$             | 417,440    | Expenditures up     | Adjust to actual costs. Includes salary & benefit increases.  † Updated Title allocations                                                                                   |
| Support Se    | rvices                 |                 |                 |                        |                |            |                     |                                                                                                                                                                             |
| 21*           | Pupil Support          | \$ 3,10         | 9,415 \$        | 3,293,907              | \$             | 184,492    | Expenditures up     | Adjust to actual costs. Includes salary & benefit increases, 1.0  Speech & Lang Therapist (IDEA funded)                                                                     |
| 22*           | Instructional Support  | \$ 1,64         | 9,400 \$        | 2,269,211              | \$             | 619,811    | Expenditures up     | Adjust to actual costs. Includes salary & benefit increases.  Reclass Director of Equity (from function 28*) paid out of At-Risk.  † ESSER III materials/purchased services |
|               |                        |                 |                 |                        |                |            |                     |                                                                                                                                                                             |
| 23*           | General Administration | \$ 610          | ),148 \$        | 631,129                | \$             | 20,981     | Expenditures up     | Adjust to actual costs. Includes salary increases & benefit increases                                                                                                       |
| 24*           | School Administration  | \$ 2,41         | 5,134 \$        | 2,426,419              | \$             | 11,285     | Expenditures up     | ↑ Adjust to actual costs. Includes salary & benefit increases                                                                                                               |
| 25*           | Business Services      | \$ 499          | 9,992 \$        | 668,446                | \$             | 168,454    | Expenditures up     | Adjust to actual costs. Includes tax settlement adj from WCTO.  Includes salary & benefit increases.                                                                        |
|               |                        |                 |                 |                        |                |            |                     |                                                                                                                                                                             |
| 26*           | Operations/Maintenance | \$ 3,62         | 3,139 \$        | 3,890,642              | \$             | 262,503    | Expenditures up     | Adjust to actual costs. Includes salary and benefit increases.  † Increased supplies, materials, contracted services                                                        |
|               |                        |                 |                 |                        |                |            |                     |                                                                                                                                                                             |
| 27*           | Pupil Transportation   | \$ 634          | 1,290 \$        | 787,195                | \$             | 152,905    | Expenditures up     | Adjust to actual costs. Includes salary & benefit increases, increases due to bus driver shortage / purchased services                                                      |
| 28*           | Central Services       | \$ 1,04         | 1,145 \$        | 894,943                | \$             | (149,202)  | Expenditures down   | Adjust to actual costs. Includes reclass of DEI to function 22*.  Tech personnel changes                                                                                    |
|               |                        |                 |                 |                        |                |            |                     | Adjust to actual costs. Includes markup for paying coaches                                                                                                                  |
| 293           | Athletics              | \$ 500          | ),863 \$        | 523,406                | \$             | 22,543     | Expenditures up     | ↑ through Edustaff                                                                                                                                                          |
| 29*           | Other Support          | \$ 102          | 2,553 \$        | 104,053                | \$             | 1,500      | Expenditures up     | ↑ Adjust to actual costs.                                                                                                                                                   |
|               |                        |                 |                 |                        |                |            |                     | Adjust to actual costs. Includes salary & benefit increases. Child Care Relief Fund Grant for program supplies, materials & staff                                           |
| 3**           | Community              | \$ 432          | <u>\$</u>       | 881,816                | \$             | 449,441    | Expenditures up     | ↑ bonus'                                                                                                                                                                    |
|               | TOTAL EXPENDITURES     | \$ 40,32        | -<br>3,492 \$   | 44,240,223             | <u>-</u><br>\$ | 3,911,731  | Overall Expenditure | es Up                                                                                                                                                                       |

Estimated Expenditure Chart

2021-22 Budget Amendment