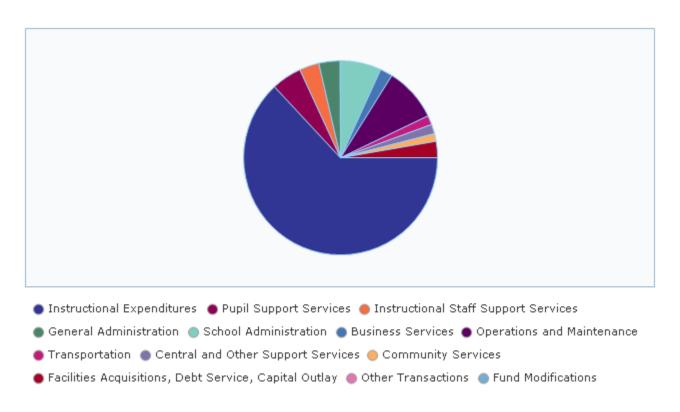

**Operations Expenditures** 

| Operations Expenditures              | Amount       | Percent of Total |
|--------------------------------------|--------------|------------------|
| Instructional Expenditures           | \$18,555,702 | 63.1%            |
| Pupil Support Services               | \$1,479,549  | 5.0%             |
| Instructional Staff Support Services | \$968,222    | 3.3%             |
| General Administration               | \$1,039,602  | 3.5%             |
| School Administration                | \$2,019,950  | 6.9%             |
| Business Services                    | \$612,119    | 2.1%             |
| Operations and Maintenance           | \$2,652,048  | 9.0%             |
| Transportation                       | \$449,765    | 1.5%             |
| Central and Other Support Services   | \$462,215    | 1.6%             |
| Total Current Operating Expenditures | \$28,239,172 | 96.0%            |

05/01/2023

2021-22 Financial Reports: Budget Transparency Snapshot Dearborn Heights School District #7 (82040): General Fund

Remaining Expenditures

| Remaining Expenditures                                | Amount       | Percent of Total |
|-------------------------------------------------------|--------------|------------------|
| Community Services                                    | \$377,191    | 1.3%             |
| Facilities Acquisitions, Debt Service, Capital Outlay | \$801,827    | 2.7%             |
| Total Remaining Expenditures                          | \$1,179,018  | 4.0%             |
| Total Expenditures                                    | \$29,418,190 | 100.0%           |
| Other Transactions                                    | \$0          | .0%              |
| Fund Modifications                                    | \$0          | .0%              |