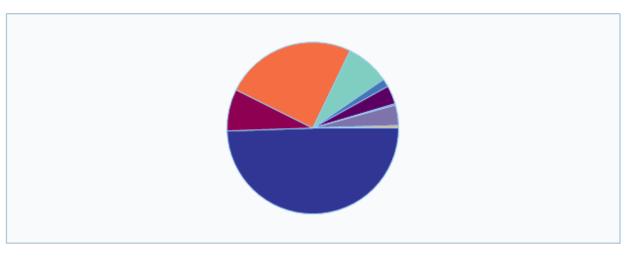

05/01/2023

2021-22 Financial Reports: Budget Transparency Snapshot Dearborn Heights School District #7 (82040): General Fund

- Salary Employee Insurance Benefit FICA/Retirement/Unemployment/Workers Comp.
- Other Personnel Expenditures Professional and Technical Purchased Services
- Client/Pupil Transportation Purchased Services
   Other Purchased Services
- Payments to Other Public School Districts
  Supplies and Materials
  Capital Outlay
  Other Expenditures
- Fund Modifications
  Other Transactions

05/01/2023

2021-22 Financial Reports: Budget Transparency Snapshot Dearborn Heights School District #7 (82040): General Fund

Personnel Expenditures

| Personnel Expenditures                     | Amount       | Percent of Total |
|--------------------------------------------|--------------|------------------|
| Salary                                     | \$14,554,948 | 49.5%            |
| Employee Insurance Benefit                 | \$2,316,212  | 7.9%             |
| FICA/Retirement/Unemployment/Workers Comp. | \$7,297,672  | 24.8%            |
| Total Personnel Expenditures               | \$24,168,832 | 82.2%            |
| Other Personnel Expenditures               | \$0          | .0%              |

05/01/2023

2021-22 Financial Reports: Budget Transparency Snapshot Dearborn Heights School District #7 (82040): General Fund

Remaining Expenditures

| Remaining Expenditures                            | Amount       | Percent of Total |
|---------------------------------------------------|--------------|------------------|
| Professional and Technical Purchased<br>Services  | \$2,428,388  | 8.3%             |
| Client/Pupil Transportation Purchased<br>Services | \$449,765    | 1.5%             |
| Other Purchased Services                          | \$1,025,106  | 3.5%             |
| Payments to Other Public School Districts         | \$71,473     | .2%              |
| Supplies and Materials                            | \$1,138,183  | 3.9%             |
| Capital Outlay                                    | \$125,344    | .4%              |
| Other Expenditures                                | \$11,099     | .0%              |
| Fund Modifications                                | \$0          | .0%              |
| Other Transactions                                | \$0          | .0%              |
| Total Remaining Expenditures                      | \$5,249,359  | 17.8%            |
| Total Expenditures                                | \$29,418,190 | 100.0%           |