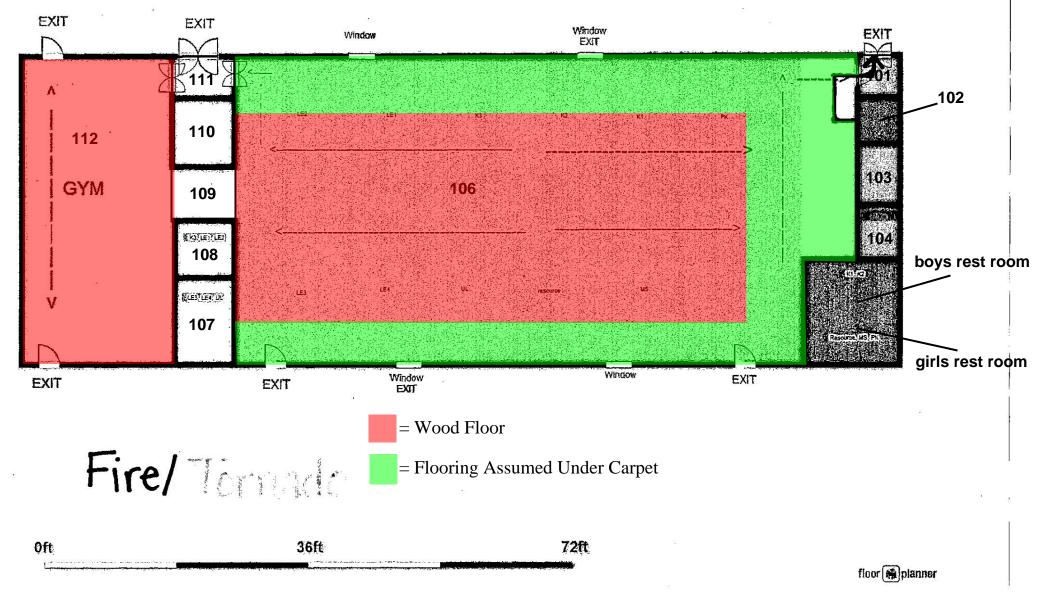

## **Response Action Report**

|               |          |                                                            | -        |        | Printed: | March 19, 2025       |
|---------------|----------|------------------------------------------------------------|----------|--------|----------|----------------------|
|               | Material |                                                            |          |        |          | Response Action      |
| Room Number   | Number   | Homogeneous Material Description                           | Quantity | Units  | Comments | (AHERA Ranking)      |
| Building Wide | 15       | Floor Tile & Mastic - Assumed Under<br>Carpet              | 6582     | Sq.Ft. |          | Follow O&M Plan. (7) |
| Building Wide | 16       | Tar, Felt & Associated Mastic Layers<br>Under Wood Floor - | 22026    | Sq.Ft. |          | Follow O&M Plan. (7) |
| Building Wide | 17       | Fire Rated Door - Wood                                     | 3        | Sq.Ft. |          | Follow O&M Plan. (7) |
| Building Wide | 18       | Fire Rated Door - Metal                                    | 8        | Sq.Ft. |          | Follow O&M Plan. (7) |